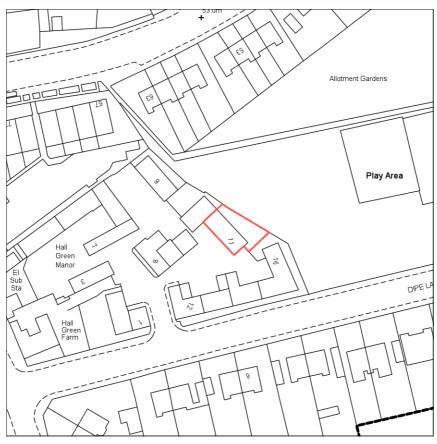

11, Hall Green Manor, West Boldon, East Boldon

Reproduction in whole or in part is prohibited without the prior permission of Ordnance Survey.

Ordnance Survey and the OS Symbol are registered trademarks and OS MasterMap® is a trademark of Ordnance Survey, the national mapping agency of Great Britain.